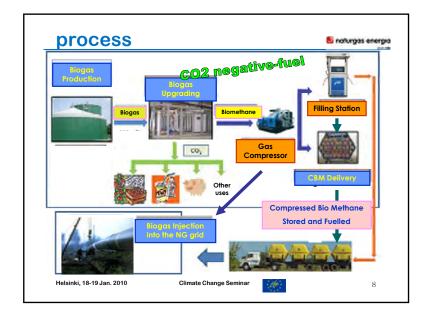

ion of farms via a virtual management digital platform through a web page. (Objective 3).
- Verification of the sink effect of CA, by the study of carbon sequester rates from laboratory analyses of the organic matter content evolution in soil samples taken at different depths (Objective 4).



# Proyecto LIFE + AGRICARBON: Sinergies



# MITIGATION AND ADAPTATION TO CLIMATE CHANGE

Conservation Agriculture:

- Use soil as carbon sink.
- Reduces CO<sub>2</sub> emissions due to the no tillage of the soil.
- Need much less fuel in farms.



• Promotes a better water use by crops, specially important in drought conditions.



# Precision Agriculture:

- Helps better tractor driving, avoiding overlaps, meaning less inputs needed in farms.
- Optimise the use of agrichemicals.























# - Note: professional from an anaerobic digestion (240 m³/d) will be used to test different types of residue and to study their potential for the production of biogas. BYC - Nagre ungradian dant will consist in the integration of two prototypes: - Pilot Algae Plant (PAP), where the biogas is firstly upgraded by the fixation of CO₂ through photosynthetic algae for natural CO₂ sequestration. Besides the CO₂ from the biogas, the digestate produced in the anaerobic digestion process will also be used as a nutrient for growing the algae. As a by-product, the process generates algae biogas with many applications. ING - The Gastreatment Power Package (GPP) system upgrades the biogas coming from PAP capturing the residual CO₂ and removing the rest of the contaminants. In this plant the biogas