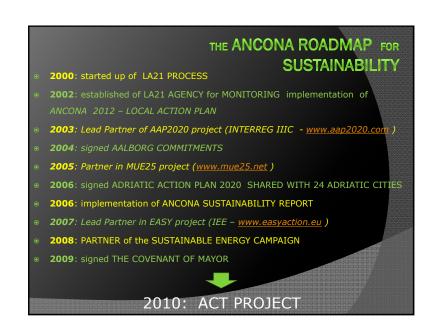

ve raised bogs.







# BASIC FACTS OF ANCONA The City of Ancona, placed in the centre of Italy is the capital of the Marche Region. The City counts slightly more than 100.000 inhabitants. Ancona hosts, in the old part of the city, one of the most important ports in the Adriatic region for passengers, freights and fishing. The urban environment is characterized by a not very high density of population (814,97 /km2), and a very faster and spread building development. The City is a complex, dynamic, culturally-active reality, which is gradually changing, presenting various criticalities and issues, from the social and environmental point of view. Even though Ancona is a small/medium city, either for number of inhabitants or dimensions, it has to manage the typical issues of the big cities





# ACT PROJECT ID

PROJECT NAME: ADAPTING TO CLIMATE CHANGE IN TIME

• PROJECT ACRONYM: ACT

COUNTRIES INVOLVED: ITALY, GREECE, SPAIN

TOTAL PROJECT BUDGET: 1.752.258 €

● EXPECTED START DATE: 01/01/2010

• EXPECTED AND DATE: *30/11/2012* 

PROJECT POLICY AREA: CLIMATE CHANGE



# SPECIFIC OBJECTIVES

- defining of a STANDARD METHODOLOGY to create LOCAL ADAPTATION STRATEGIES, by means of a participatory approach within the Local Communities.
- INVOLVING (by increasing their awareness) LOCAL ACTORS (local industries, citizens, health system, civil protection, etc.) in development of local adaptation strategy
- ENHANCING THE COMPETENCE OF LOCAL AUTHORITIES in understanding the effects of climate change, and hence in planning and implementing policies and actions to adapt to them.
- STRAIG