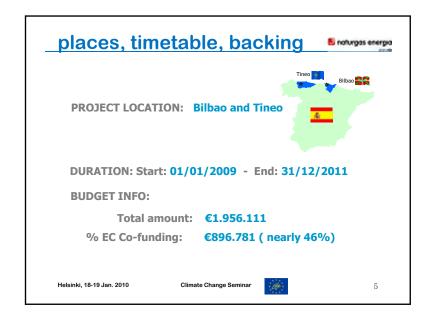

valuation of farms via a virtual management digital platform through a web page. (Objective 3).
- Verification of the sink effect of CA, by the study of carbon sequester rates from laboratory analyses of the organic matter content evolution in soil samples taken at different depths (Objective 4).



# Proyecto LIFE + AGRICARBON: Sinergies



# MITIGATION AND ADAPTATION TO CLIMATE CHANGE

Conservation Agriculture:

- Use soil as carbon sink.
- Reduces CO<sub>2</sub> emissions due to the no tillage of the soil.
- Need much less fuel in farms.



• Promotes a better water use by crops, specially important in drought conditions.



# Precision Agriculture:

- Helps better tractor driving, avoiding overlaps, meaning less inputs needed in farms.
- Optimise the use of agrichemicals.























# - Note: professional from an anaerobic digestion (240 m³/d) will be used to test different types of residue and to study their potential for the production of biogas. BYC - Nagre ungradian dant will consist in the integration of two prototypes: - Pilot Algae Plant (PAP), where the biogas is firstly upgraded by the fixation of CO₂ through photosynthetic algae for natural CO₂ sequestration. Besides the CO₂ from the biogas, the digestate produced in the anaerobic digestion process will also be used as a nutrient for growing the algae. As a by-product, the process generates algae biogas with many applications. ING - The Gastreatment Power Package (GPP) system upgrades the biogas coming from PAP capturing the residual CO₂ and removing the rest of the contaminants. In this plant the