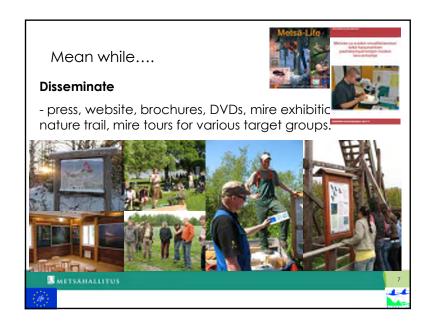

ovel technology for upgrading biogas to biomethane with CO<sub>2</sub> capture and storage based on the combination of a biological and cryogenic process.
- Produce biomethane as a CO<sub>2</sub>-negative-fuel at a competitive cost.
- Improve the economics of biogas via grid injection and as vehicle fuel.
- Perform an environmental and economic analysis.
- Promote the use of anaerobic digestion of wastes as an alternative source of renewable energy and also as a route for waste management.
- Replicate the process in other plants, favouring the off-farm uses of biogas and improve their environmental impact and their economy.
- Duplicate the process in other activities which generates CO<sub>2</sub> containing flue gas.

Helsinki, 18-19 Jan. 2010

Climate Change Seminar



10























# Mires and climate change

- Peatlands are significant stock for carbon dioxide and source for atmospheric methane
- Drainage affects the balance: carbon dioxide fixes to trees and methane release decrease, overall outcome dependent of mire type
- After restoration rapid negative effects: increased methane release as the water level is increased
- After a few years carbon dioxide starts accumulating to the peat
- Overall outcome highly dependent on mire type and other circumstances
- More information is needed
- Restoration enhances the biodiversity!!!