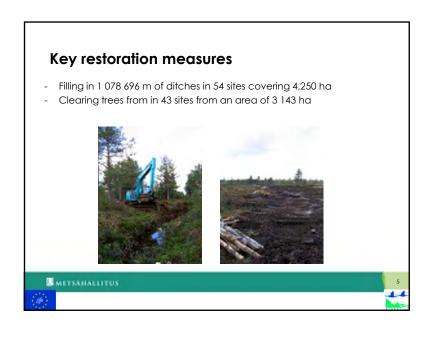

novel technology for upgrading biogas to biomethane with CO<sub>2</sub> capture and storage based on the combination of a biological and cryogenic process.
- Produce biomethane as a CO<sub>2</sub>-negative-fuel at a competitive cost.
- Improve the economics of biogas via grid injection and as vehicle fuel.
- Perform an environmental and economic analysis.
- Promote the use of anaerobic digestion of wastes as an alternative source of renewable energy and also as a route for waste management.
- Replicate the process in other plants, favouring the off-farm uses of biogas and improve their environmental impact and their economy.
- Duplicate the process in other activities which generates CO<sub>2</sub> containing flue gas.

Helsinki, 18-19 Jan. 2010

Climate Change Seminar



10























# Mires and climate change

- Peatlands are significant stock for carbon dioxide and source for atmospheric methane
- Drainage affects the balance: carbon dioxide fixes to trees and methane release decrease, overall outcome dependent of mire type
- After restoration rapid negative effects: increased methane release as the water level is increased
- After a few years carbon dioxide starts accumulating to the peat
- Overall outcome highly dependent on mire type and other circumstances
- More information is needed
- Restoration enhances the biodiversity!!!