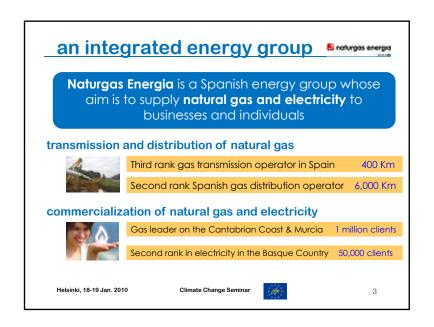

ergy evaluation of farms via a virtual management digital platform through a web page. (Objective 3).
- Verification of the sink effect of CA, by the study of carbon sequester rates from laboratory analyses of the organic matter content evolution in soil samples taken at different depths (Objective 4).



# Proyecto LIFE + AGRICARBON: Sinergies



# MITIGATION AND ADAPTATION TO CLIMATE CHANGE

Conservation Agriculture:

- Use soil as carbon sink.
- Reduces CO<sub>2</sub> emissions due to the no tillage of the soil.
- Need much less fuel in farms.



• Promotes a better water use by crops, specially important in drought conditions.



# Precision Agriculture:

- Helps better tractor driving, avoiding overlaps, meaning less inputs needed in farms.
- Optimise the use of agrichemicals.























# - Note: professional from an anaerobic digestion (240 m³/d) will be used to test different types of residue and to study their potential for the production of biogas. BYC - Nagre ungradian dant will consist in the integration of two prototypes: - Pilot Algae Plant (PAP), where the biogas is firstly upgraded by the fixation of CO₂ through photosynthetic algae for natural CO₂ sequestration. Besides the CO₂ from the biogas, the digestate produced in the anaerobic digestion process will also be used as a nutrient for growing the algae. As a by-product, the process generates algae biogas with many applications. ING - The Gastreatment Power Package (GPP) system upgrades the biogas coming from PAP capturing the residual CO₂ and removing the rest of the contaminants. In this plan