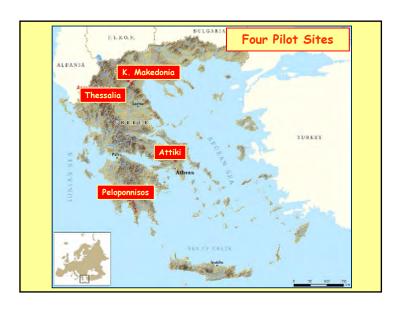

.712 €

EC financial contribution requested: 833.356 € (=50 % of total eligible budget)

### PROJECT'S DURATION

Start Date: 01/01/2010 End Date: 30/06/2013

### BENEFICIARIES

Coordinating beneficiary: The Goulandris Natural History Museum /

Greek Biotope Wetland Centre

Associated beneficiary: General Directorate for the Development and

Protection of Forests and Natural Environment /
Ministry for the Environment, Energy & Climate Change

# Actions and Means:

Demonstration of the approach of adapting forest management to climate change



# 4 pilot sites

where changes in vegetation have already been observed (dying out of fir, invasion of conifers in evergreen broadleaved forests) Local level



Integration of the findings to give guidance and training

Regional and National level





# Actions and Means:

b) Enhancement of the capacity of forest services to adapt forest management to climate change

Circulation of the experience to a wider audience

Implementation of a <u>training course</u> targeted to forest managers

Drafting and publication of <u>guidelines</u> for the adaptation of Greek forest management to climate change

Thus, the project results and recommendations for forest adaptive management will be widely applicable

# Actions and Means:

a) Demonstration of the approach of adapting forest management to climate change

Production of time series of temperature and precipitation a) 1950-2009 and b) 2010-2050

Examination of:
soil condition
vegetation
growth and age structure
forest health

assessment of the impacts of CC on the 4 forest ecosystems



Revi