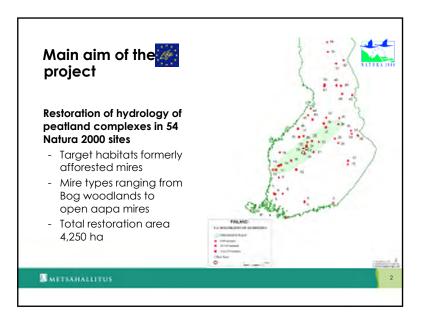

rove a novel technology for upgrading biogas to biomethane with CO<sub>2</sub> capture and storage based on the combination of a biological and cryogenic process.
- Produce biomethane as a CO<sub>2</sub>-negative-fuel at a competitive cost.
- Improve the economics of biogas via grid injection and as vehicle fuel.
- Perform an environmental and economic analysis.
- Promote the use of anaerobic digestion of wastes as an alternative source of renewable energy and also as a route for waste management.
- Replicate the process in other plants, favouring the off-farm uses of biogas and improve their environmental impact and their economy.
- Duplicate the process in other activities which generates CO<sub>2</sub> containing flue gas.

Helsinki, 18-19 Jan. 2010

Climate Change Seminar



10























# Mires and climate change

- Peatlands are significant stock for carbon dioxide and source for atmospheric methane
- Drainage affects the balance: carbon dioxide fixes to trees and methane release decrease, overall outcome dependent of mire type
- After restoration rapid negative effects: increased methane release as the water level is increased
- After a few years carbon dioxide starts accumulating to the peat
- Overall outcome highly dependent on mire type and other circumstances
- More information is needed
- Restoration enhances the biodiversity!!!