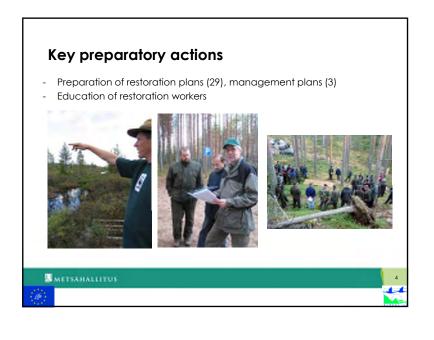

ve a novel technology for upgrading biogas to biomethane with CO<sub>2</sub> capture and storage based on the combination of a biological and cryogenic process.
- Produce biomethane as a CO<sub>2</sub>-negative-fuel at a competitive cost.
- Improve the economics of biogas via grid injection and as vehicle fuel.
- Perform an environmental and economic analysis.
- Promote the use of anaerobic digestion of wastes as an alternative source of renewable energy and also as a route for waste management.
- Replicate the process in other plants, favouring the off-farm uses of biogas and improve their environmental impact and their economy.
- Duplicate the process in other activities which generates CO<sub>2</sub> containing flue gas.

Helsinki, 18-19 Jan. 2010

Climate Change Seminar



10























# Mires and climate change

- Peatlands are significant stock for carbon dioxide and source for atmospheric methane
- Drainage affects the balance: carbon dioxide fixes to trees and methane release decrease, overall outcome dependent of mire type
- After restoration rapid negative effects: increased methane release as the water level is increased
- After a few years carbon dioxide starts accumulating to the peat
- Overall outcome highly dependent on mire type and other circumstances
- More information is needed
- Restoration enhances the biodiversity!!!